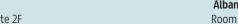

1 Mark the calendar in this brochure for each day they read for at least 15 minutes, independently or with a reading partner, in July and August.

2 Once they have checked off 40 days or more, fill out the enclosed form and send it to my office.

## New York State Assembly's 2024 **SUMMER READING CHALLENGE**

"I pledge to read for at least 40 days during July and August. I will mark the calendar below with a check mark each day that I read for at least 15 minutes by myself or with a reading buddy."