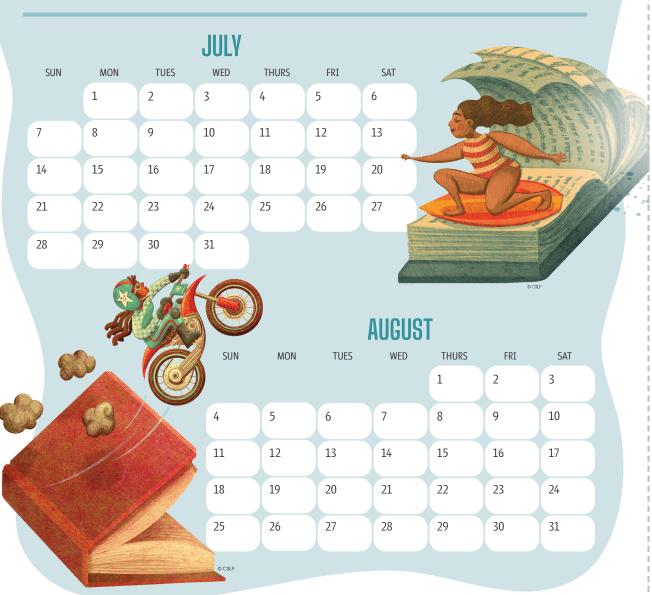

1 Mark the calendar in this brochure for each day they read for at least 15 minutes, independently or with a reading partner, in July and August.

2 Once they have checked off 40 days or more, fill out the enclosed form and send it to my office.

## New York State Assembly's 2024 **SUMMER READING CHALLENGE**

"I pledge to read for at least 40 days during July and August. I will mark the calendar below with a check mark each day that I read for at least 15 minutes by myself or with a reading buddy."